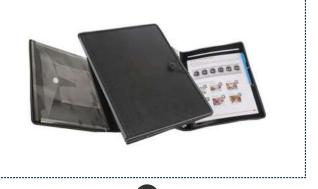

#### **SVS RING BINDER**

**No.s** 403 / 404 / 407 / 408 / 415 / 418

**Sizes** A/4 / F/S / A/3 / B/4 / 1/6

**Ring Size in mm** 16 / 25 / 40 / 50 / 65

Types 2 Ring / 3 Ring / 4 Ring All in 'D' Shape

Super Strong S-403 / S-404