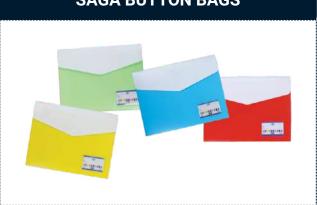

for longevity, Zipper Closure, Elegant Foam with Dual Combination

**Code** 135 C/L

**Type** Button Bag (Crossline)

Size F/S

**Features** Welded & Sealed Edges,

**Elegant Design** 

Code P145D

**Type** Dual Pocket Button Bag

Size F/S

Features Welded & Sealed Edges,

**Elegant Design** 

**Color** Assorted