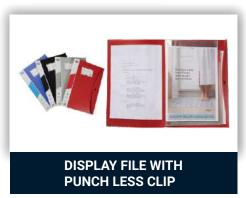

#### **DISPLAY FILE WITH PUNCH LESS CLIP**

| Code                 | SF-T               |
|----------------------|--------------------|
| Size                 | F/S                |
| Pockets<br>Available | 10, 20, 30, 40m    |
| Features             | Button on the Top. |

Lever Clip at the Back for Punch less Efforts, Elegant Design.

| Code     | 307 P / 308 P                                                                              |
|----------|--------------------------------------------------------------------------------------------|
| Sizes    | A/4 / F/S                                                                                  |
| Туре     | Deluxe Clip File                                                                           |
| Features | One Touch Clip for Quick<br>and Convenient Opening<br>and Closing, Pocket for<br>Name Card |