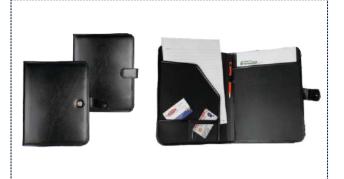

#### SAGA EXECUTIVE DOCUMENT HOLDER

**Type Executive Foam Leather** 

outer with Poly Propylene

Inside

F/S Size

**Pockets** 10 / 20

**Features** Ultrasonic welded folder for

longevity, Zipper Closure,