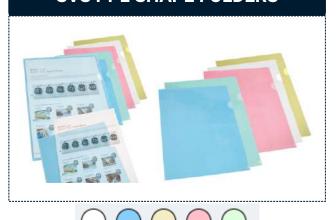

# **SVS VEHICLE DOCUMENT FOLDER**

Code VDF - 006

**Types** Border Stitching

with Folding Pocket

Size F/C Open & A/5

(Closed)