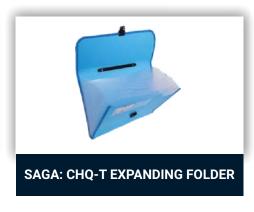

### **SAGA EXPANDING FOLDER**

| Code     | CHQ-T                           |
|----------|---------------------------------|
| Туре     | Expandable 12 Section<br>Holder |
| Size     | Cheque Size                     |
| Features | Border Stitched to              |

Protect Edges, Insertable Index Tabs for Easy Identification.

| Code     | CHQ-O                               |
|----------|-------------------------------------|
| Type     | Expandable 12 Section<br>Holder     |
| Size     | Cheque Size                         |
| Features | Border Stitched to<br>Protect Edges |