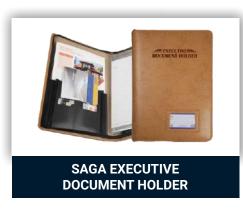

#### SAGA EXECUTIVE DOCUMENT HOLDER

**Type Executive Foam Leather** 

outer with Poly Propylene

Inside

F/S Size

**Pockets** 10 / 20

**Features** Ultrasonic welded folder for

longevity, Zipper Closure,

Name Card Window

Code SAGA CONFERENCE FOLDERS

Without Magnet / With **Type** 

**Magnet Closure** 

**A4** Size

**Business Card Holder Features** 

pocket for quick access to

important contacts, pen holders etc.