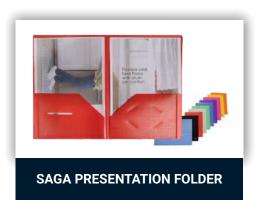

#### **SAGA PRESENTATION FOLDER**

**Code** 125 (S)

**Type** Presentation Folder

**Size** 1/4

Features Used for conferences, easy

to use, dual side pocket to

carry documents.