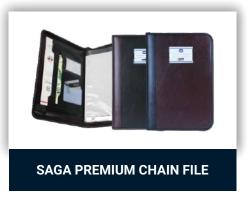

#### **SAGA PREMIUM CHAIN FILE**

**Type** Foam Leather Outer with

Poly Propylene Inside

**Size** F/S / B/4

**Folders** 10 / 20 / 30 / 40

Features Border Stitched to protect

edges, Organize your Work, Chain Closure for durability