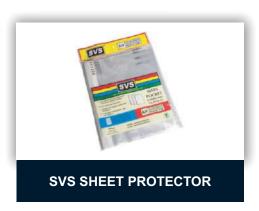

#### **SVS SHEET PROTECTOR**

120 / 240 / Code

300 / 400 / 600

Size A/4 / F/S / B/4 / A/3

**Features** Hole Punch for Easy

> Filing Non Sticky MaterialDurable & **Long Lasting**

**SVS CARD HOLDER INNERS** 

Code 240