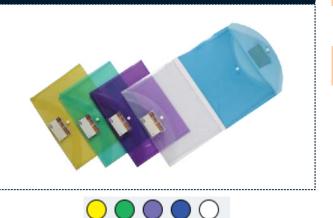

#### **SVS MY CLEAR BUTTON BAG**

**Nos.** 134 / 135

**Types** Slim Folder Bags

Size A/4 / F