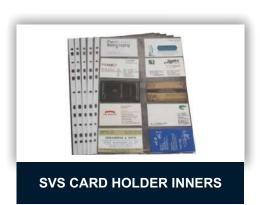

**Types** 3 Cards / 4 Cards /

8 Cards / 10 Cards

Hole Punch for Easy **Size** 

> Filing Non Sticky Material Durable & **Long Lasting Clear Pocket for Easy**

Visibility