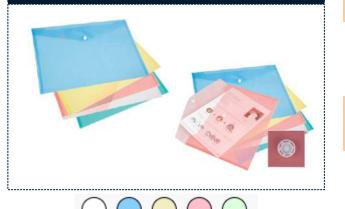

# **SVS DISPLAY FILES**

| Туре | Clear Pockets                             |
|------|-------------------------------------------|
| A/4  | 10 / 20 / 30 / 40 / 60 / 80 / 100 Pockets |
| F/S  | 10 / 20 / 30 / 40 / 60 / 80 / 100 Pockets |
| B/4  | 10 / 20 / 30 / 40 Pockets                 |
| A/3  | 10 / 20 / 30 / 40 Pockets                 |
| A/5  | 20 Pockets                                |
| A/6  | 20 Pockets                                |