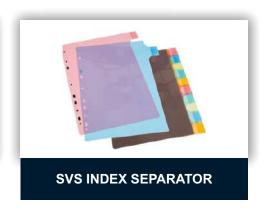

### **SVS INDEX SEPARATOR**

603 / 604 / 605 Nos.

**Types Translucent Leafs** 

(1+5) / (1+8) /

(1+10)

A/4 **Size** 