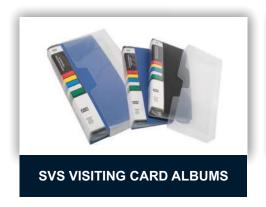

#### **SVS VISITING CARD ALBUMS**

**No** 704 / 701 / 702

No. of Cards (3 UP) 120 / (4UP) 240 / (4UP) 480

**No** 703 / 712

With Case (No. Of Cards) (3 UP) 240 & 480 (4UP)

**A/3** 714 / 710 / 711 (8 UP & 10 UP)

With Ring & Index (No. of Cards) 576 / 800 / 1000