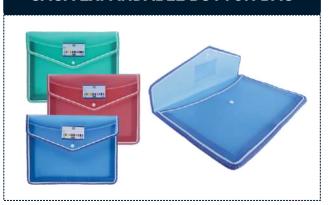

# SAGA EXPANDABLE BUTTON BAG

**Code** 4021 S/M

**Type** Expandable Button Bag

Size F/S

**Features** Stitched Borders to

Protect Edges, Durable,

Easy to Use

Color Assorted