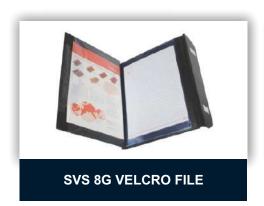

#### **SVS 8G VELCRO FILE**

**Type** Utility Folder with

**Pockets** 

Size F/S

**Pockets** 6 / 12 / 18 / 24 / 30

/ 36 / 50

**Colors** Assorted