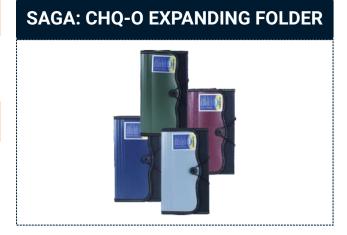

### **SAGA EXPANDING FOLDER**

| Code     | CHQ-T                           |
|----------|---------------------------------|
| Туре     | Expandable 12 Section<br>Holder |
| Size     | Cheque Size                     |
| Features | Border Stitched to              |

Protect Edges, Insertable Index Tabs for Easy Identification.

| Code     | CHQ-O                               |
|----------|-------------------------------------|
| Type     | Expandable 12 Section<br>Holder     |
| Size     | Cheque Size                         |
| Features | Border Stitched to<br>Protect Edges |