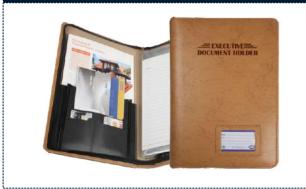

#### SAGA EXECUTIVE DOCUMENT HOLDER

**Type Executive Foam Leather** 

outer with Poly Propylene

Inside

F/S Size

**Pockets** 10 / 20

**Features** Ultrasonic welded folder for

longevity, Zipper Closure,

Name Card Window

Code SAGA CONFERENCE FOLDERS

Without Magnet / With **Type** 

**Magnet Closure** 

**A4** Size

**Business Card Holder Features** 

pocket for quick access to

important contacts, pen holders etc.