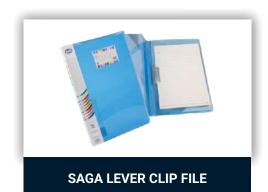

#### **SAGA LEVER CLIP FILE**

| Code | 1205 / | 1206 |
|------|--------|------|
| Ouc  | 1200/  | 1200 |

Size A/4 / F/S

**Opaque** 

**Transparent** 