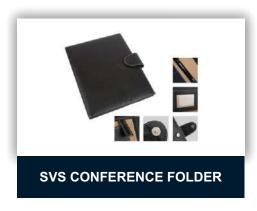

#### **SVS CONFERENCE FOLDER**

Nos. S-151

**Types Border Stitching** 

with Elastic Closure

F/S Size