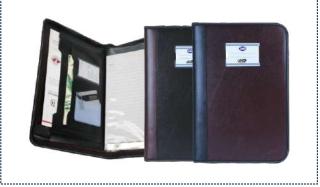

#### **SVS RING BINDER**

**No.s** 403 / 404 / 407 / 408 / 415 / 418

**Sizes** A/4 / F/S / A/3 / B/4 / 1/6

**Ring Size in mm** 16 / 25 / 40 / 50 / 65

Types 2 Ring / 3 Ring / 4 Ring All in 'D' Shape

Super Strong S-403 / S-404

Available in Full Top Pocket