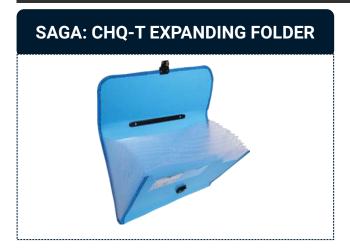

### **SAGA EXPANDING FOLDER**

| Code     | CHQ-T                           |
|----------|---------------------------------|
| Туре     | Expandable 12 Section<br>Holder |
| Size     | Cheque Size                     |
| Features | Border Stitched to              |

Protect Edges, Insertable Index Tabs for Easy Identification.

| Code     | CHQ-O                               |
|----------|-------------------------------------|
| Type     | Expandable 12 Section<br>Holder     |
| Size     | Cheque Size                         |
| Features | Border Stitched to<br>Protect Edges |