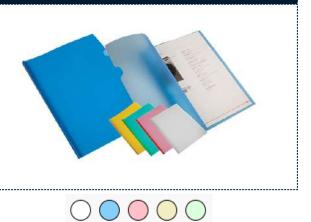

# **SVS DISPLAY FILES**

| Туре | Clear Pockets                             |
|------|-------------------------------------------|
| A/4  | 10 / 20 / 30 / 40 / 60 / 80 / 100 Pockets |
| F/S  | 10 / 20 / 30 / 40 / 60 / 80 / 100 Pockets |
| B/4  | 10 / 20 / 30 / 40 Pockets                 |
| A/3  | 10 / 20 / 30 / 40 Pockets                 |
| A/5  | 20 Pockets                                |
| A/6  | 20 Pockets                                |