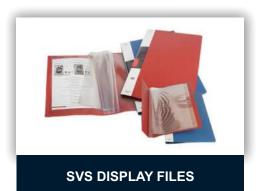

# **SVS DISPLAY FILES**

| Туре | Clear Pockets                             |
|------|-------------------------------------------|
| A/4  | 10 / 20 / 30 / 40 / 60 / 80 / 100 Pockets |
| F/S  | 10 / 20 / 30 / 40 / 60 / 80 / 100 Pockets |
| B/4  | 10 / 20 / 30 / 40 Pockets                 |
| A/3  | 10 / 20 / 30 / 40 Pockets                 |
| A/5  | 20 Pockets                                |
| A/6  | 20 Pockets                                |