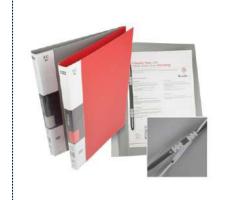

#### **SVS RING BINDER**

**No.s** 403 / 404 / 407 / 408 / 415 / 418

**Sizes** A/4 / F/S / A/3 / B/4 / 1/6

**Ring Size in mm** 16 / 25 / 40 / 50 / 65

Types 2 Ring / 3 Ring / 4 Ring All in 'D' Shape

Super Strong S-403 / S-404

## **SVS RING BINDER (PVC)**

Nos. 1501 / 1502

**Types** PVC Pasting Ring

Binder

Size A/4 / F/S

| Code  | Pearl Chain File             |
|-------|------------------------------|
| Types | Utility Folders with Pockets |
| Size  | F/C                          |