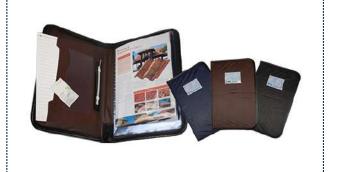

# **SVS VEHICLE DOCUMENT FOLDER**

Code VDF - 006

**Types** Border Stitching

with Folding Pocket

Size F/C Open & A/5

(Closed)

#### **SVS CONFERENCE FOLDER**

Nos. S-151

**Types Border Stitching** 

with Elastic Closure

F/S Size