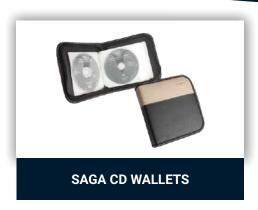

### **SAGA CD WALLETS**

| Storage | 40 / 80 | / 128 |
|---------|---------|-------|
|---------|---------|-------|

Capacity

Zipper Closure, Strong **Features** 

built Quality, Thick and

durable CD Pockets

Color **Assorted** 