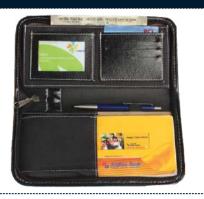

#### **SVS VISITING CARD ALBUMS**

**No** 704 / 701 / 702

No. of Cards (3 UP) 120 / (4UP) 240 / (4UP) 480

**No** 703 / 712

With Case (No. Of Cards) (3 UP) 240 & 480 (4UP)

**A/3** 714 / 710 / 711 (8 UP & 10 UP)

With Ring & Index (No. of Cards) 576 / 800 / 1000