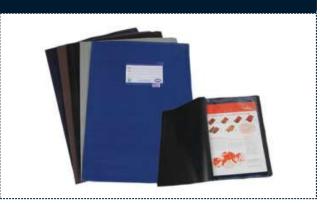

# **SVS DISPLAY FILES**

| Туре | Clear Pockets                             |
|------|-------------------------------------------|
| A/4  | 10 / 20 / 30 / 40 / 60 / 80 / 100 Pockets |
| F/S  | 10 / 20 / 30 / 40 / 60 / 80 / 100 Pockets |
| B/4  | 10 / 20 / 30 / 40 Pockets                 |
| A/3  | 10 / 20 / 30 / 40 Pockets                 |
| A/5  | 20 Pockets                                |
| A/6  | 20 Pockets                                |