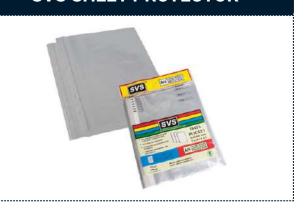

#### **SVS SHEET PROTECTOR**

120 / 240 / Code

300 / 400 / 600

Size A/4 / F/S / B/4 / A/3

**Features** Hole Punch for Easy

> Filing Non Sticky MaterialDurable & **Long Lasting**

**SVS CARD HOLDER INNERS** 

Code 240