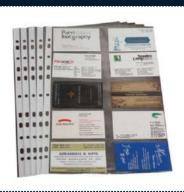

#### **SVS VISITING CARD ALBUMS**

**No** 704 / 701 / 702

No. of Cards (3 UP) 120 / (4UP) 240 / (4UP) 480

**No** 703 / 712

With Case (No. Of Cards) (3 UP) 240 & 480 (4UP)

**A/3** 714 / 710 / 711 (8 UP & 10 UP)

With Ring & Index (No. of Cards) 576 / 800 / 1000