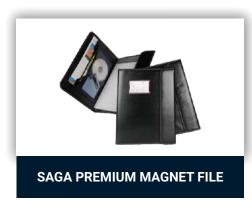

#### **SAGA PREMIUM MAGNET FILE**

**Type** Superior Foam Leather

outer with Poly Propylene Inside

**Size** F/S / B/4

**Folders** 10 / 20 / 30 / 40

Features Border Stitched to

protect edges Organize

your Work