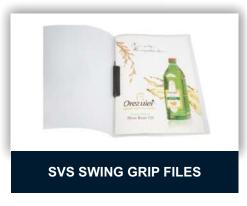

# **SVS SWING GRIP FILES**

Nos. 121 / 122

**Types** Swing Grip

Size A/4 / F/S

Material Cross Line / Sand

Matte