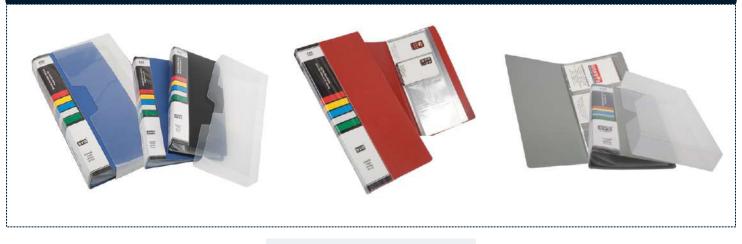

#### **SVS RING BINDER**

**No.s** 403 / 404 / 407 / 408 / 415 / 418

**Sizes** A/4 / F/S / A/3 / B/4 / 1/6

**Ring Size in mm** 16 / 25 / 40 / 50 / 65

Types 2 Ring / 3 Ring / 4 Ring All in 'D' Shape

Super Strong S-403 / S-404

Available in Full Top Pocket