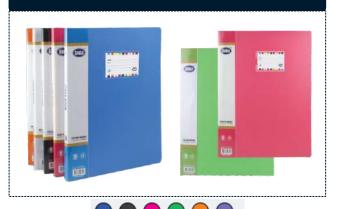

### SAGA CLEAR BOOKS

**Type** Clear Pocket Folder

Size A/4 / F/S

Pockets 10. 20. 30. 40

**Features** Clear View folder for storing

documents, non sticky & non toxic, durable, pastel colours