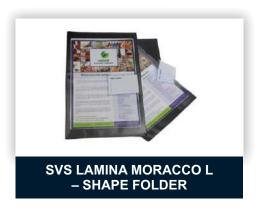

#### **SVS LAMINA MORACCO FILE**

| Size | A/4, | F/ | S |
|------|------|----|---|
|------|------|----|---|

Material Top Moracco /

**Back Lamina** 

Also Available In Top Suede /

Top Clear

**Colors** Assorted