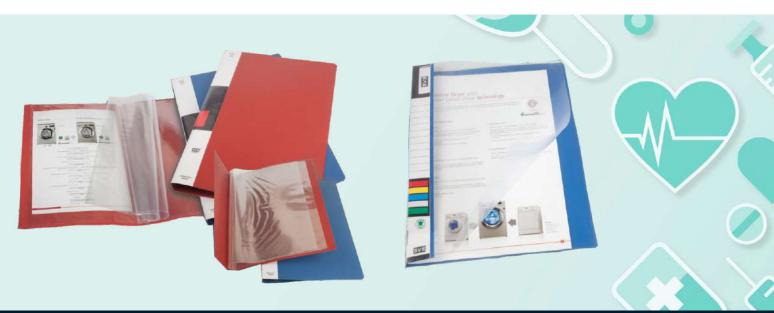

# STATIONERY PRODUCTS FOR HOSPITAL

Hospitals are places where doctors and nurses work day and night to treat ill patients who need help to get well quickly. These people require a lot of equipment and items in order to be able to do their jobs. When you think about what stationeries are used in hospitals, here are the ones that may come to mind: medical charts, bed sheets, bed pans, wheelchairs, patient restraints etc. However, this list is not complete because there are many more SVS Stationeries used in hospitals that you may not know about. Let's find out what they are!

- SAGA Clear Books
- SAGA Executive Document Holder
- SAGA Executive Handle Bag
- SVS Laminated Lever Arch File
- SVS Conference Folder
- SVS Lamina Moracco L-Shape Folder

- SVS Moracco L-Shape Folder
- SVS Punch Folders
- Ring Binder
- Strip File
- Ring Binder