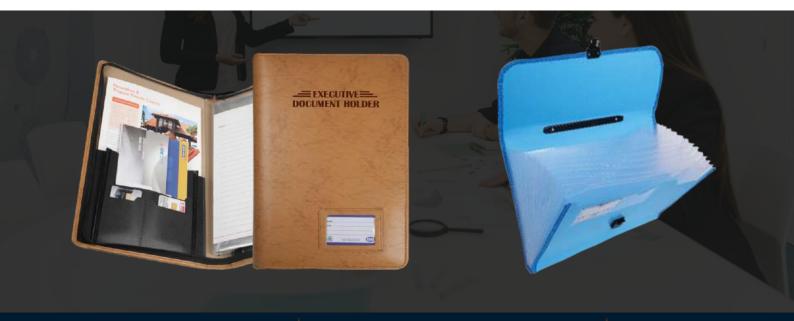

#### SAGA EXECUTIVE DOCUMENT HOLDER

**Type Executive Foam Leather** 

outer with Poly Propylene

Inside

F/S Size

**Pockets** 10 / 20

**Features** Ultrasonic welded folder for

longevity, Zipper Closure,

Name Card Window

Code SAGA CONFERENCE FOLDERS

Without Magnet / With **Type** 

**Magnet Closure** 

**A4** Size

**Business Card Holder Features** 

pocket for quick access to

important contacts, pen holders etc.