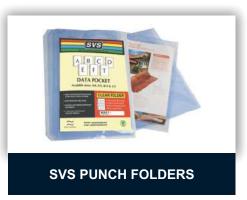

#### **SVS PUNCH FOLDERS**

**Size** A/4, F/S, B/4, A/3

Thickness A, B, C, D, E, F, T

Material PVC Clear