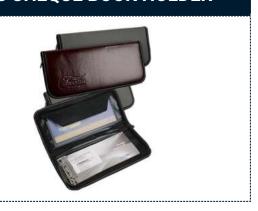

#### **SVS CHEQUE BOOK HOLDER**

**Featurs Smooth Zip Closure** 

/ Velcro Closure **Border Stitched Punchless Clip** 

**Colors Assorted** 

#### **SAGA CHEQUE BOOK HOLDER**

**Type** Cheque Book Holder

With Zip Closure

Size Cheque Size

**Features** Easy To Store Cheques,

Dual Colour Combination, Smooth Zipper