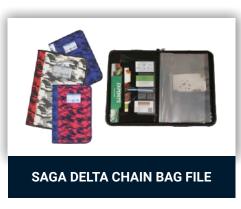

#### SAGA DELTA CHAIN BAG FILE

| Code | Delta | Chain | Rag |
|------|-------|-------|-----|
| Coue | Della | Onam  | Day |

F/S Size

Pockets 10 / 20 / 30 / 40

Features Ultrasonic welded folder for

longevity, Smooth - Zipper Closure Camouflage Edition

Color Assorted