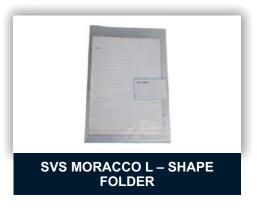

#### **SVS LAMINA MORACCO FILE**

| Size | A/4, | F/ | S |
|------|------|----|---|
|------|------|----|---|

Material Top Moracco /

**Back Lamina** 

Also Available In Top Suede /

Top Clear

**Colors** Assorted