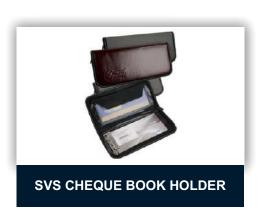

#### **SVS CHEQUE BOOK HOLDER**

**Featurs Smooth Zip Closure** 

/ Velcro Closure **Border Stitched Punchless Clip** 

**Colors Assorted** 