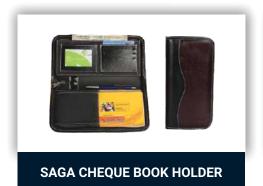

#### **SAGA CHEQUE BOOK HOLDER**

**Type** Cheque Book Holder

With Zip Closure

Size Cheque Size

**Features** Easy To Store Cheques,

Dual Colour Combination, Smooth Zipper