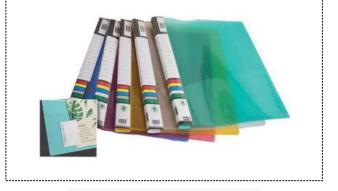

# **SVS DISPLAY FILES**

| Туре | Clear Pockets                             |
|------|-------------------------------------------|
| A/4  | 10 / 20 / 30 / 40 / 60 / 80 / 100 Pockets |
| F/S  | 10 / 20 / 30 / 40 / 60 / 80 / 100 Pockets |
| B/4  | 10 / 20 / 30 / 40 Pockets                 |
| A/3  | 10 / 20 / 30 / 40 Pockets                 |
| A/5  | 20 Pockets                                |
| A/6  | 20 Pockets                                |