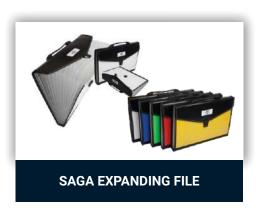

#### SAGA EXPANDING FILE

Code FE 555

Expandable 12 Section **Type** 

Pocket to Store Documents

F/S Size

**Features** Border Stitched to

protect edges, Insertable

index tabs for easy

identification