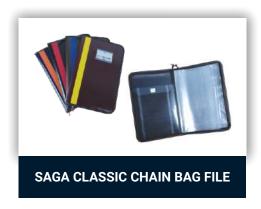

#### SAGA CLASSIC CHAIN BAG FILE

| Code | Classic Chain | Bag |
|------|---------------|-----|
|------|---------------|-----|

Size F/S

10 / 20 / 30 / 40 **Pockets** 

**Features** Ultrasonic welded folder

> for longevity, Zipper Closure, Elegant Strip

on the Top