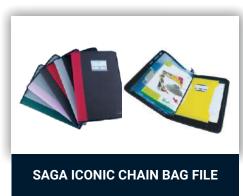

#### SAGA ICONIC CHAIN BAG FILE

| <b>Code</b> Iconic Chain Ba | aq |
|-----------------------------|----|
|-----------------------------|----|

F/S **Size** 

10 / 20 / 30 / 40 **Pockets** 

**Features** Ultrasonic welded folder

for longevity, Zipper Closure, Elegant Foam with Dual Combination

**Code** 135 C/L

**Type** Button Bag (Crossline)

Size F/S

**Features** Welded & Sealed Edges,

**Elegant Design** 

Code P145D

**Type** Dual Pocket Button Bag