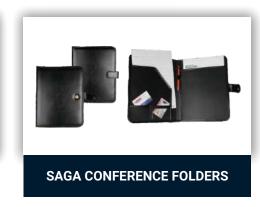

Name Card Window

Code SAGA CONFERENCE FOLDERS

Without Magnet / With **Type** 

**Magnet Closure** 

**A4** Size

**Business Card Holder Features** 

pocket for quick access to

important contacts, pen holders etc.