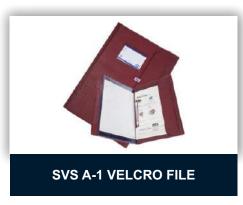

### **SVS A-1 VELCRO FILE**

**Type** Utility Folder with

**Pockets** 

Size F/S

**Pockets** 6 / 12 / 18 / 24 / 30 /

36 / 50

**Colors** Assorted