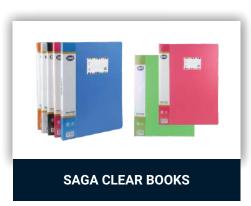

### SAGA CLEAR BOOKS

**Type** Clear Pocket Folder

Size A/4 / F/S

Pockets 10. 20. 30. 40

**Features** Clear View folder for storing

documents, non sticky & non toxic, durable, pastel colours