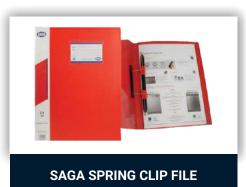

### **SAGA SPRING CLIP FILE**

| 0-4- | 1 | 120  | 1 | / 1 | 20 | 10 |
|------|---|------|---|-----|----|----|
| Code |   | I ZU |   | /   | ΖU | JZ |

Size A/4 / F/S

**Features** Top Card Holder Window,

> **Thick Quality Wire Prongs** On Left To Hold Spring To Shuffle And Store Documents

**Opaque** 

Transparent •••••