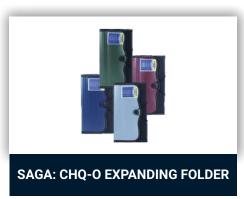

### **SAGA EXPANDING FOLDER**

| Code     | CHQ-T                           |
|----------|---------------------------------|
| Туре     | Expandable 12 Section<br>Holder |
| Size     | Cheque Size                     |
| Features | Border Stitched to              |

Protect Edges, Insertable Index Tabs for Easy Identification.

| Code     | CHQ-O                               |
|----------|-------------------------------------|
| Type     | Expandable 12 Section<br>Holder     |
| Size     | Cheque Size                         |
| Features | Border Stitched to<br>Protect Edges |