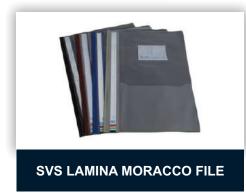

#### **SVS LAMINA MORACCO FILE**

| Size | A/4, | F/ | S |
|------|------|----|---|
|------|------|----|---|

Material Top Moracco /

**Back Lamina** 

Also Available In Top Suede /

Top Clear

**Colors** Assorted

Thickness A1 / JT