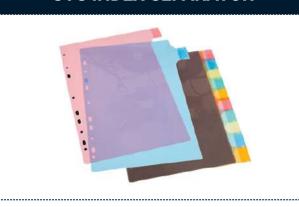

### **SVS INDEX SEPARATOR**

603 / 604 / 605 Nos.

**Types Translucent Leafs** 

(1+5) / (1+8) /

(1+10)

A/4 **Size** 