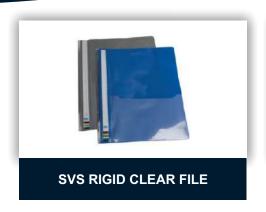

#### **SVS RIGID CLEAR FILE**

**Size** A/4, F/S,

**Top Transparent** 

Thickness 25mm Rigid